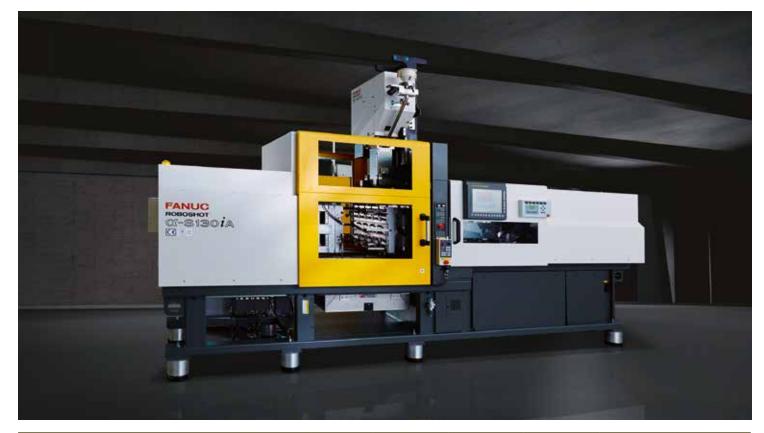

## **Vertical Injection Unit**

This vertical injection unit can be installed on top of the ROBOSHOT. Two different types of units can be adapted to a machine range of 100 ton to 300 tons. Fitted with FANUC's latest CNC, the unit offers stable, precision moulding and is encased in a space-saving electrical cabinet.

## Features and Benefits:

- controlled by FANUC's latest CNC
- same accuracy and repeatability as any other ROBOSHOT
- can be installed on current ROBOSHOT models
- integrated screen on ROBOSHOT operation screen