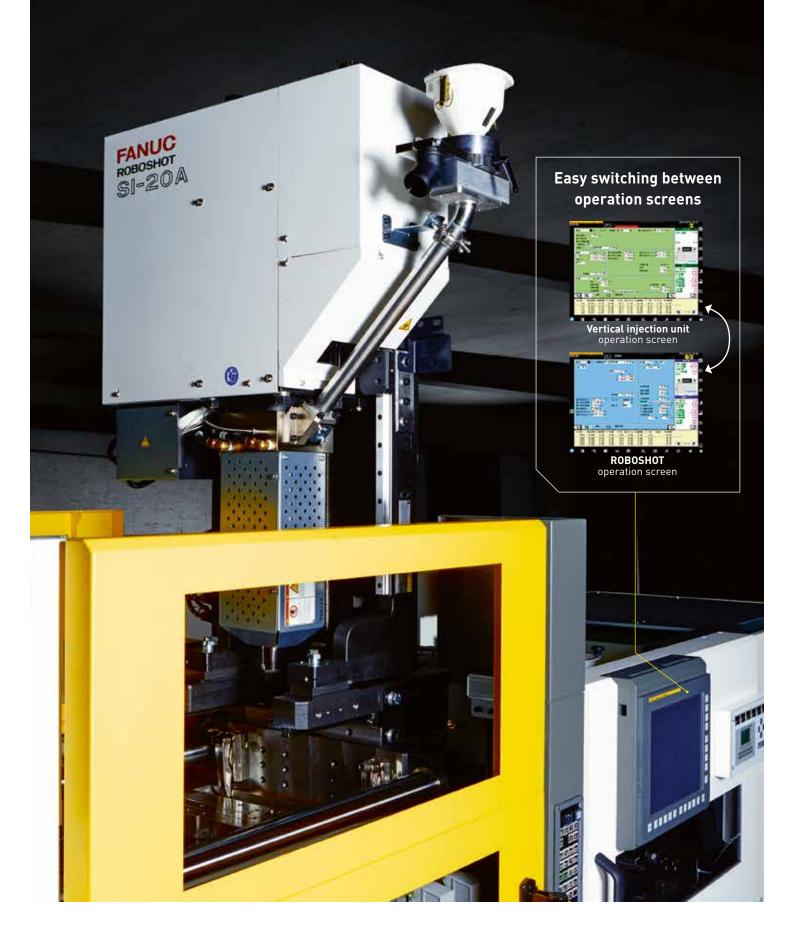

## FANUC ROBOSHOT SI-20A Vertical Injection Unit

## **Vertical Injection Unit**

This vertical injection unit can be installed on top of the ROBOSHOT. Two different types of units can be adapted to a machine range of 100 ton to 300 tons. Fitted with FANUC's latest CNC, the unit offers stable, precision moulding and is encased in a space-saving electrical cabinet.

## Features and Benefits:

- controlled by FANUC's latest CNC
- same accuracy and repeatability as any other ROBOSHOT
- can be installed on current ROBOSHOT models
- integrated screen on ROBOSHOT operation screen